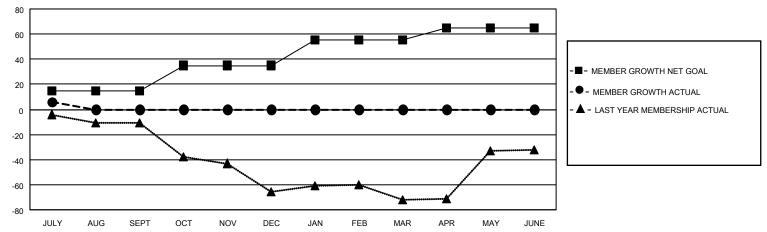

## District 5 SKN

| Clubs                 |               |           |               | Members               |                         |                         |                                                    |  |
|-----------------------|---------------|-----------|---------------|-----------------------|-------------------------|-------------------------|----------------------------------------------------|--|
| RESULTS FOR 2023-2024 |               |           |               | RESULTS FOR 2023-2024 |                         |                         |                                                    |  |
| QUARTER               | NEW CLUB GOAL | NEW CLUBS | DROPPED CLUBS | QUARTER MEM           | IBER GROWTH NET<br>GOAL | MEMBER GROWTH<br>ACTUAL | DROPPED<br>MEMBERS ACTUAL<br>(including transfers) |  |
| JULY/AUG/SEPT         | 0             | 0         | 0             | JULY/AUG/SEPT         | 15                      | 7                       | 0                                                  |  |
| OCT/NOV/DEC           | 0             | 0         | 0             | OCT/NOV/DEC           | 20                      | 0                       | 0                                                  |  |
| JAN/FEB/MAR           | 0             | 0         | 0             | JAN/FEB/MAR           | 20                      | 0                       | 0                                                  |  |
| APR/MAY/JUNE          | 3             | 0         | 0             | APR/MAY/JUNE          | 10                      | 0                       | 0                                                  |  |

#### GOALS AND ACTUAL MEMBERS CUMULATIVE

| DROPPED CLUBS: 0 |   | 0 CLUBS OF 0 ADDED 1 OR<br>MORE NEW MEMBERS | GENDER DISTRIBUTION               |           |   |
|------------------|---|---------------------------------------------|-----------------------------------|-----------|---|
|                  |   | WORL NEW WEWBERG                            | MALE                              | 0 (0.00%) |   |
|                  |   |                                             | FEMALE                            | 0 (0.00%) |   |
| DROPPED MEMBERS  |   |                                             | NON BINARY                        | 0 (0.00%) |   |
|                  |   |                                             | PREFER NOT TO ANSWER 0 (0.00%)    |           |   |
| DECEASED         | 0 |                                             |                                   |           |   |
| CLUB CANCELLED   | 0 | CLICK HERE FOR CUMULATIVE                   | TOTAL FAMILY UNIT MEMBERS         | 3         | 0 |
| OTHER            | 0 | MEMBERSHIP DATA                             |                                   |           |   |
| TOTAL            | 0 |                                             | FAMILY MEMBERS PAYING HALF DUES 0 |           | 0 |
|                  |   |                                             |                                   |           |   |