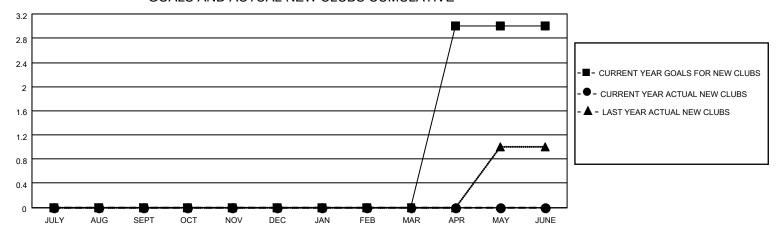

## District 5 SKN

| Clubs                 |               |           |               | Members               |                         |                         |                                                    |  |
|-----------------------|---------------|-----------|---------------|-----------------------|-------------------------|-------------------------|----------------------------------------------------|--|
| RESULTS FOR 2023-2024 |               |           |               | RESULTS FOR 2023-2024 |                         |                         |                                                    |  |
| QUARTER               | NEW CLUB GOAL | NEW CLUBS | DROPPED CLUBS | QUARTER MEM           | IBER GROWTH NET<br>GOAL | MEMBER GROWTH<br>ACTUAL | DROPPED<br>MEMBERS ACTUAL<br>(including transfers) |  |
| JULY/AUG/SEPT         | 0             | 0         | 0             | JULY/AUG/SEPT         | 15                      | 7                       | 0                                                  |  |
| OCT/NOV/DEC           | 0             | 0         | 0             | OCT/NOV/DEC           | 20                      | 0                       | 0                                                  |  |
| JAN/FEB/MAR           | 0             | 0         | 0             | JAN/FEB/MAR           | 20                      | 0                       | 0                                                  |  |
| APR/MAY/JUNE          | 3             | 0         | 0             | APR/MAY/JUNE          | 10                      | 0                       | 0                                                  |  |

#### GOALS AND ACTUAL NEW CLUBS CUMULATIVE